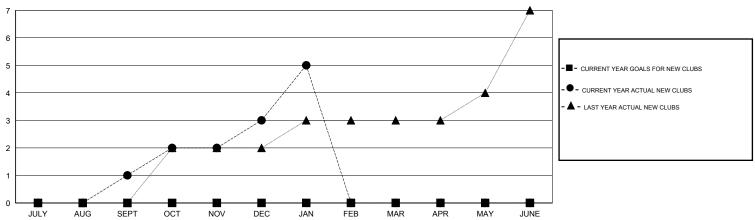

### GOALS AND ACTUAL NEW CLUBS CUMULATIVE

## **LOCATION PHILIPPINES**

GMT CA 5

|               |                  | Clubs               |                            |                             | Members               |                    |                       |                              |                             |  |
|---------------|------------------|---------------------|----------------------------|-----------------------------|-----------------------|--------------------|-----------------------|------------------------------|-----------------------------|--|
|               | RESU             | LTS FOR 2013-2014   |                            |                             | RESULTS FOR 2013-2014 |                    |                       |                              |                             |  |
| QUARTER       | NEW CLUB<br>GOAL | ACTUAL NEW<br>CLUBS | ACTUAL<br>DROPPED<br>CLUBS | ACTUAL NET<br>GAIN/<br>LOSS | QUARTER               | NEW MEMBER<br>GOAL | ACTUAL NEW<br>MEMBERS | ACTUAL<br>DROPPED<br>MEMBERS | ACTUAL NET<br>GAIN/<br>LOSS |  |
| JULY/AUG/SEPT | 0                | 1                   | 4                          | -3                          | JULY/AUG/SEPT         | 0                  | 50                    | 33                           | 17                          |  |
| OCT/NOV/DEC   | 0                | 2                   | 0                          | 2                           | OCT/NOV/DEC           | 0                  | 125                   | 36                           | 89                          |  |
| JAN/FEB/MAR   | 0                | 2                   | 0                          | 2                           | JAN/FEB/MAR           | 0                  | 68                    | 24                           | 44                          |  |
| APR/MAY/JUNE  | 0                | 0                   | 0                          | 0                           | APR/MAY/JUNE          | 0                  | 0                     | 0                            | 0                           |  |