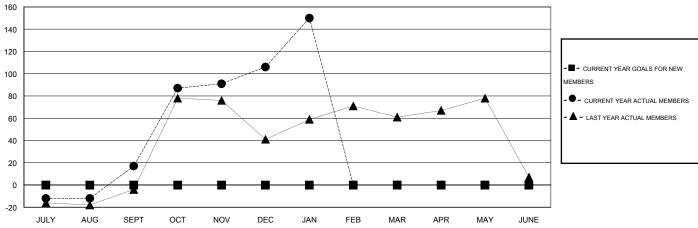

#### GOALS AND ACTUAL MEMBERS CUMULATIVE

| DROPPED CLUBS: 4          |    | 24 CLUBS OF 48 ADDED 1 OR MORE | GENDER DISTRIBUTION |              |     |
|---------------------------|----|--------------------------------|---------------------|--------------|-----|
|                           |    | NEW MEMBERS                    | MALE                | 567 (47.81%) |     |
|                           |    |                                | FEMALE              | 619 (52.19%) |     |
| DROPPED MEMBERS           |    |                                |                     |              |     |
| DECEASED                  | 1  | CLICK HERE FOR HEALTH          |                     |              | 377 |
| CLUB CANCELLED 0 OTHER 92 |    | ASSESSMENT DATA                | FAMILY UNIT MEMBERS |              |     |
|                           |    |                                | HEAD OF HOUSEHOLD   | 167          |     |
| TOTAL                     | 93 |                                | NON-HEAD OF HOUSEH  | 210          |     |

## **LOCATION PHILIPPINES**

GMT CA 5

|               |                  | Clubs               |                            |                             | Members               |                    |                       |                              |                             |  |
|---------------|------------------|---------------------|----------------------------|-----------------------------|-----------------------|--------------------|-----------------------|------------------------------|-----------------------------|--|
|               | RESU             | LTS FOR 2013-2014   |                            |                             | RESULTS FOR 2013-2014 |                    |                       |                              |                             |  |
| QUARTER       | NEW CLUB<br>GOAL | ACTUAL NEW<br>CLUBS | ACTUAL<br>DROPPED<br>CLUBS | ACTUAL NET<br>GAIN/<br>LOSS | QUARTER               | NEW MEMBER<br>GOAL | ACTUAL NEW<br>MEMBERS | ACTUAL<br>DROPPED<br>MEMBERS | ACTUAL NET<br>GAIN/<br>LOSS |  |
| JULY/AUG/SEPT | 0                | 1                   | 4                          | -3                          | JULY/AUG/SEPT         | 0                  | 50                    | 33                           | 17                          |  |
| OCT/NOV/DEC   | 0                | 2                   | 0                          | 2                           | OCT/NOV/DEC           | 0                  | 125                   | 36                           | 89                          |  |
| JAN/FEB/MAR   | 0                | 2                   | 0                          | 2                           | JAN/FEB/MAR           | 0                  | 68                    | 24                           | 44                          |  |
| APR/MAY/JUNE  | 0                | 0                   | 0                          | 0                           | APR/MAY/JUNE          | 0                  | 0                     | 0                            | 0                           |  |